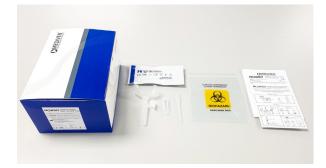

✓ Results in 15 mins

✓ Easy to Use

✓ High Accuracy

✓ Obtained Approval From:

Performances

Sensitivity - 93.3% Specificity - 99.0%

Components of test kit

- 1. Collection device
- -Collection tube
- -Funnel
- -Dropper
- 2. Single use buffer
- 3. Test device
- 4. IFU & Procedure card