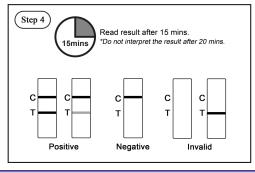

✓ Results in 15 mins

✓ Easy to Use

✓ High Accuracy

✓ Obtained Approval From:

Performances

Sensitivity - 93.3% Specificity - 99.0%

Components of test kit

- 1. Collection device
- -Collection tube
- -Funnel
- -Dropper
- 2. Single use buffer
- 3. Test device
- 4. IFU & Procedure card